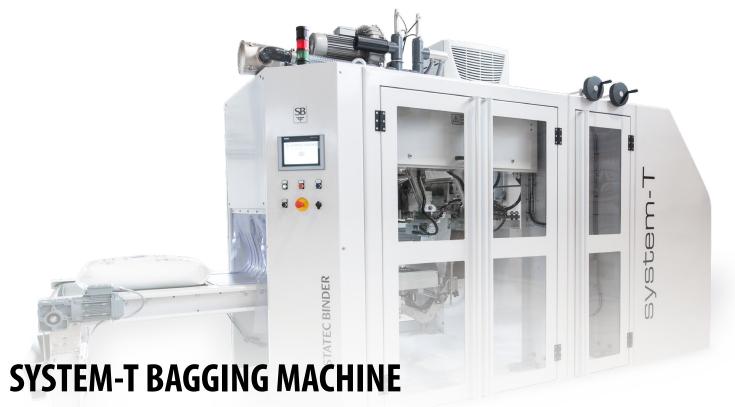

# FULLY INTEGRATED BAGGING LINES

Streamline your packaging and maximize efficiency with Columbia/Okura and STATEC BINDER. As the exclusive U.S. distributor since 2018, we bring you STATEC BINDER's flexible, durable, and low-maintenance open-mouth and FFS bagging machines. Coupled with Columbia/Okura's custom-engineered robotic palletizing solutions, we deliver a complete, single-source, automated line. Serving diverse industries from animal feed to chemicals, our integrated systems are designed to meet your precise needs.

## TRANSFORMATIVE AUTOMATION

Achieve high-volume, quality tubular PE bag packaging with the SYSTEM-T FFS bagging machine. Designed for a wide range of industries, including fertilizer and animal feed, it offers flexible configurations for pillow and gusset bags, handles, and fill weights (11 - 110 lbs). Optional perforation and precise bag handling ensure consistent output, even at high production speeds, allowing for tailored solutions to specific customer needs.