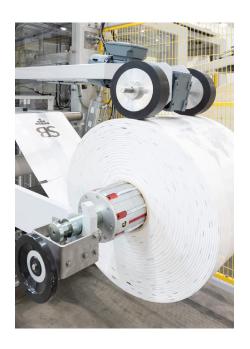

## **ADDITIONAL SPECIFICATIONS**

Bag typeTubular PE bagAdditional optionsBag mouth cleaning system

**Product type** Free-flowing bulk goods Automatic film reel change

**Film thickness** 3.7-8.7 inches (95 - 220 mm) Bag de-aeration unit

Film roll diameter59 inches (1500 mm)Corner sealing unitAir consumption75 - 220 Nm³/hMobile platform

Power supply 3 x 380 - 480 VAC, 50/60 Hz, PE Thermal printer