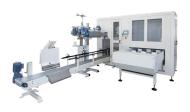

#### **FULLY AUTOMATIC HIGH SPEED BAGGING MACHINES**

- Open mouth and form-fill-seal packaging equipment
- Proficiency in free flowing materials and powders
- Comparison of the compariso
- W Durable and compact design
- Designed to reduce overall footprint in plant

#### **PRINCIPAC**

- One of the fastest automatic bagging lines available
- Up to 2000 bags per hour
- « Handles pillow and gusseted bags
- 4 10 50 kg fill weight

## **CERTOPAC**

- « An innovative and highly efficient bagging machine
- Up to 1500 bags per hour
- « Handles PP, PE, and paper bags
- 5 80 kg fill weight

## **ACROPAC**

- « Ideal for those switching from manual or semi-automatic bagging lines
- « Up to 600 bags per hour
- « Handles PP, PE, and paper bags
- 4 10 50 kg fill weight